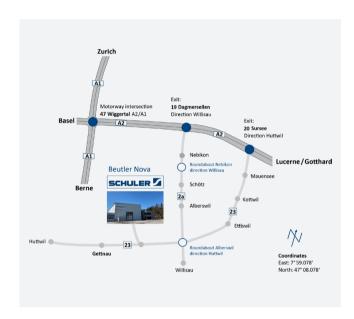

# From Basel:

Motorway A2, heading towards Luzern/Gotthard...

### From Berne:

Motorway A1, heading towards Zürich...

#### From Zürich/St. Gallen:

Motorway A1, heading towards Berne...

...to the motorway intersection 47 Wiggertal. Continue on the motorway A2 in the direction of Luzern/Gotthard until exit 19 Dagmersellen.

Turn right and follow the road always in the direction of Willisau. At the roundabout in Nebikon take the second exit in the direction of Willisau (do not turn to Gettnau). At the roundabout in Alberswil take the first exit towards Gettnau/Huttwil/Bern. After approx. 500 m turn right into Hofmatt and continue to Hofmatt 4 (brown building) to the visitor parking.

# From Lucerne:

Take the motorway A2 in the direction Bern/Basel until exit 20 Sursee. Follow the road always in the direction of Huttwil.

At the roundabout in Alberswil take the second exit in the direction Gettnau/Huttwil/Bern. After approx. 500 m turn right into Hofmatt and continue to Hofmatt 4 (brown building) to the visitor parking.