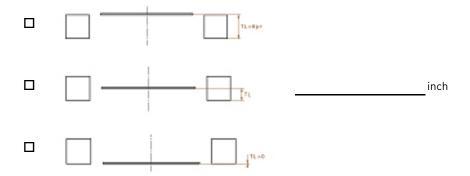

|               |       |   |          |      | inch  |
| [X] Station distance (x-axis)                         |               |       |   |          |      | inch  |
| Ymin] Min. distance between gripper rail inner edges  |               |       |   |          | inch |       |
| [Ymax] Max. distance between gripper rail inner edges |               |       |   | inch     |      |       |
| [Z] Lift stroke (z-axis)                              |               |       |   |          |      | inch  |
| [H] Height of the moving bolster fro                  | m floor level |       |   |          |      | inch  |
| [I] Transfer level (feed level) above t               | floor (Z = 0) |       |   |          |      | inch  |

## **Inquiry List Transfer**

#### 5. Positioning of tooling



#### 6. Number and positioning of clambing boxes



#### 7. Transfer rails equipment



# **Inquiry List Transfer**

| 8. | 8. Please enter any additional information that might be useful for quotation preparation |  |  |  |  |  |
|----|-------------------------------------------------------------------------------------------|--|--|--|--|--|
| •  |                                                                                           |  |  |  |  |  |
|    |                                                                                           |  |  |  |  |  |
|    |                                                                                           |  |  |  |  |  |
|    |                                                                                           |  |  |  |  |