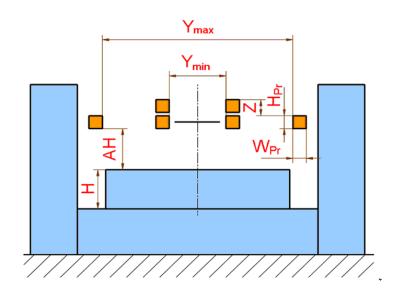

### 4. Please provide some information about the transfer system

| Material gripper rail profile                         |               | oteel | Ш | Aluminum | Ц    | Carbo |
|-------------------------------------------------------|---------------|-------|---|----------|------|-------|
| [Wpr] x [Hpr] Gripper rail profile                    |               |       |   |          |      | inch  |
| [X] Station distance (x-axis)                         |               |       |   |          |      | inch  |
| Ymin] Min. distance between gripper rail inner edges  |               |       |   |          | inch |       |
| [Ymax] Max. distance between gripper rail inner edges |               |       |   | inch     |      |       |
| [Z] Lift stroke (z-axis)                              |               |       |   |          |      | inch  |
| [H] Height of the moving bolster fro                  | m floor level |       |   |          |      | inch  |
| [I] Transfer level (feed level) above t               | floor (Z = 0) |       |   |          |      | inch  |