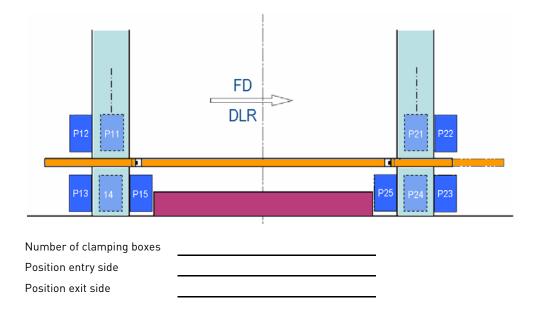

| inch  |
| [X] Station distance (x-axis)                         |               |       |   |          |      | inch  |
| Ymin] Min. distance between gripper rail inner edges  |               |       |   |          | inch |       |
| [Ymax] Max. distance between gripper rail inner edges |               |       |   | inch     |      |       |
| [Z] Lift stroke (z-axis)                              |               |       |   |          |      | inch  |
| [H] Height of the moving bolster fro                  | m floor level |       |   |          |      | inch  |
| [I] Transfer level (feed level) above t               | floor (Z = 0) |       |   |          |      | inch  |

## **Inquiry List Transfer**

#### 5. Positioning of tooling



#### 6. Number and positioning of clambing boxes



#### 7. Transfer rails equipment



# **Inquiry List Transfer**

| 8. | 8. Please enter any additional information that might be useful for quotation preparation |  |  |  |  |  |
|----|-------------------------------------------------------------------------------------------|--|--|--|--|--|
| •  |                                                                                           |  |  |  |  |  |
|    |                                                                                           |  |  |  |  |  |
|    |                                                                                           |  |  |  |  |  |
|    |                                                                                           |  |  |  |  |  |
|    |