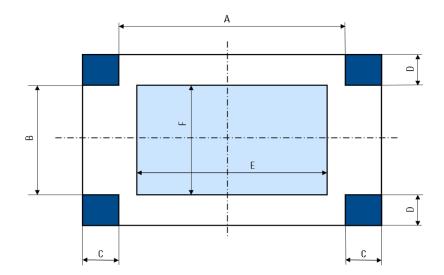

# **Inquiry List Transfer**

| [A] Clearance between uprights in feed direction (FD)      | inch |
|------------------------------------------------------------|------|
| [B] Lateral clearance between uprights (press side window) | inch |
| [C] Uprights in feed direction                             | inch |
| [D] Uprights across feed direction                         | inch |
| [E] + [F] Moving bolster                                   | inch |