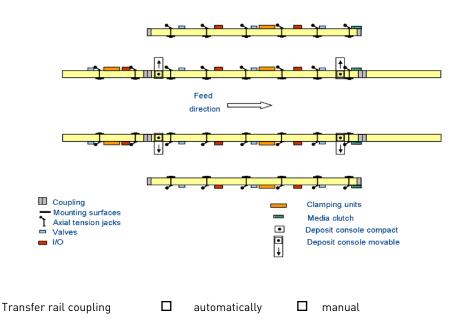

(x-axis)                         |               |       |   |          |      | inch  |
| Ymin] Min. distance between gripper rail inner edges  |               |       |   |          | inch |       |
| [Ymax] Max. distance between gripper rail inner edges |               |       |   | inch     |      |       |
| [Z] Lift stroke (z-axis)                              |               |       |   |          |      | inch  |
| [H] Height of the moving bolster fro                  | m floor level |       |   |          |      | inch  |
| [I] Transfer level (feed level) above t               | floor (Z = 0) |       |   |          |      | inch  |

## **Inquiry List Transfer**

#### 5. Positioning of tooling



#### 6. Number and positioning of clambing boxes



#### 7. Transfer rails equipment



# **Inquiry List Transfer**

| 8. | 8. Please enter any additional information that might be useful for quotation preparation |  |  |  |  |  |
|----|-------------------------------------------------------------------------------------------|--|--|--|--|--|
| •  |                                                                                           |  |  |  |  |  |
|    |                                                                                           |  |  |  |  |  |
|    |                                                                                           |  |  |  |  |  |
|    |                                                                                           |  |  |  |  |  |
|    |